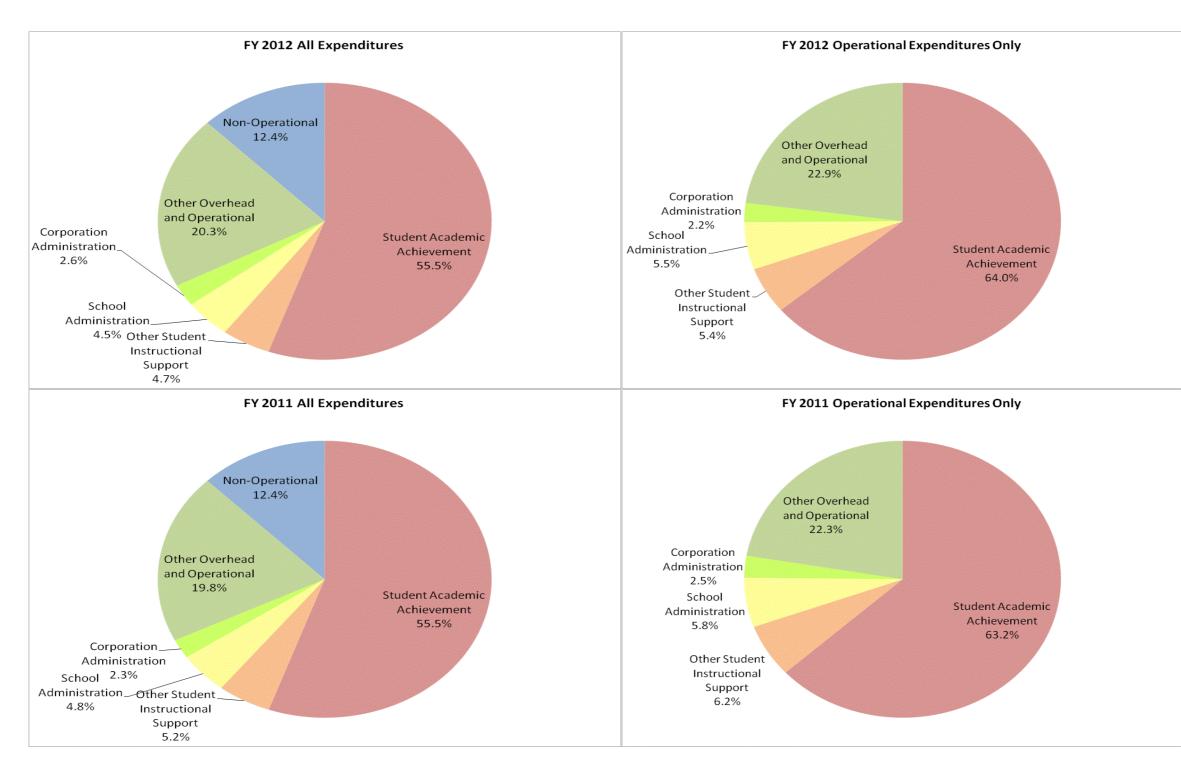

Huntington Co Com Sch Corp (3625)

|                                | F            | FY06 % of Total |              | FY09 % of Total | i            | FY11 % of Total |              | FY12 % of Total |
|--------------------------------|--------------|-----------------|--------------|-----------------|--------------|-----------------|--------------|-----------------|
| Student Instructional Category | FY 2006      | Exp             | FY 2009      | Exp             | FY 2011      | Exp             | FY 2012      | Exp             |
| Student Academic Achievement   | \$31,289,179 | 56.7%           | \$31,097,576 | 53.5%           | \$31,780,139 | 55.5%           | \$30,778,827 | 55.5%           |
| Student Instructional Support  | \$4,587,625  | 8.3%            | \$5,584,131  | 9.6%            | \$5,754,444  | 10.0%           | \$5,144,510  | 9.3%            |
| Overhead and Operational       | \$10,726,500 | 19.4%           | \$13,029,130 | 22.4%           | \$12,659,699 | 22.1%           | \$12,658,297 | 22.8%           |
| Nonoperational                 | \$8,620,742  | 15.6%           | \$8,397,106  | 14.5%           | \$7,117,428  | 12.4%           | \$6,890,664  | 12.4%           |
| Grand Total                    | \$55,224,047 |                 | \$58,107,944 |                 | \$57,311,711 |                 | \$55,472,298 |                 |